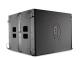

The Voe-L Extended Low Frequency Loudspeaker contains an 18-inch speaker. It has strong impact force, sensitivity and low frequency efficiency. Its internal

The Voe-L subwoofer can be used as an independent array or fly at the top of a

## **Voe-L** Ultra Compact Extend woofer

- sides have H-shaped vent progressive shape, allowing laminar flow and reducing turbulent noise. These comprehensive characteristics help to improve the working level.
- vertical array composed of Voe line arrays. Voe-L is driven and amplified by C15 **V Series Family - Lightweight** or VDA18/VDA14/VDA12 power controller. Protect and optimize different