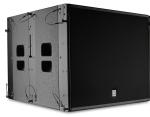

The Voe-L Extended Low Frequency Loudspeaker contains an 18-inch speaker. It has strong impact force, sensitivity and low frequency efficiency. Its internal

The Voe-L subwoofer can be used as an independent array or fly at the top of a

## **Voe-L** Ultra Compact Extend woofer

- sides have H-shaped vent progressive shape, allowing laminar flow and reducing turbulent noise. These comprehensive characteristics help to improve the working level.
- vertical array composed of Voe line arrays. Voe-L is driven and amplified by C15 **V Series Family - Lightweight** or VDA18/VDA14/VDA12 power controller. Protect and optimize different