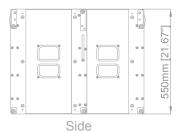

## **Voe-L Technical Specification**

| Туре                          | Ultra compact Extend woofer         |
|-------------------------------|-------------------------------------|
| Amplifier Recommend           | VDA18 / VDA14 / VDA12 / C15         |
| Frequency Response ( Preset ) | 30Hz [Voe_100/C] [Voe_125/C] Preset |
| Horizontal                    | 360°                                |
| Angle Increments ( Voe )      | -1°- 2°- 3° - 4° - 5°               |
| Angle Increments ( Voe )      | 0° +1° +2° +3° +4° +5° +6° +8° +10° |
| Drivers                       | LF:1×18" Neodymium                  |
| Handling Power ( AES )        | LF: 1400W                           |
| Maximum Peak SPL              | 138dB/1m                            |
| Nominal Impedance             | LF:8Ω                               |
| Connections                   | 2 x NL4 SpeakOn                     |
| Pin Connections               | NL4=LF:+1-1                         |
| Height Front                  | 550mm                               |
| Height Back                   | 550mm                               |
| Width                         | 700mm                               |
| Depth                         | 700mm                               |
| Weight                        | 63kg / 139lbs                       |
| Handle                        | 4 ergonomic handles                 |
| Pole socket                   | 1 x 35mm Pole socket                |
| Fastener                      | 6 side fastener                     |
| Material                      | Baltic Birch Plywood                |
| Finish                        | Dark Grey                           |
| Front                         | Polyester powder-coated steel grill |
| Rigging                       | Steel                               |
| Protection rating             | IP45                                |