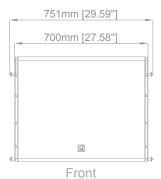

## **Voe-L Technical Specification**

| Туре                          | Ultra compact Extend woofer         |
|-------------------------------|-------------------------------------|
| Amplifier Recommend           | VDA18 / VDA14 / VDA12 / C15         |
| Frequency Response ( Preset ) | 30Hz [Voe_100/C] [Voe_125/C] Preset |
| Horizontal                    | 360°                                |
| Angle Increments ( Voe )      | -1°- 2°- 3° - 4° - 5°               |
| Angle Increments ( Voe )      | 0° +1° +2° +3° +4° +5° +6° +8° +10° |
| Drivers                       | LF:1×18" Neodymium                  |
| Handling Power ( AES )        | LF: 1400W                           |
| Maximum Peak SPL              | 138dB/1m                            |
| Nominal Impedance             | LF:8Ω                               |
| Connections                   | 2 x NL4 SpeakOn                     |
| Pin Connections               | NL4=LF:+1-1                         |
| Height Front                  | 550mm                               |
| Height Back                   | 550mm                               |
| Width                         | 700mm                               |
| Depth                         | 700mm                               |
| Weight                        | 63kg / 139lbs                       |
| Handle                        | 4 ergonomic handles                 |
| Pole socket                   | 1 x 35mm Pole socket                |
| Fastener                      | 6 side fastener                     |
| Material                      | Baltic Birch Plywood                |
| Finish                        | Dark Grey                           |
| Front                         | Polyester powder-coated steel grill |
| Rigging                       | Steel                               |
| Protection rating             | IP45                                |