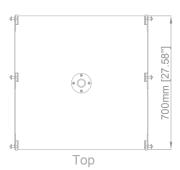

## **Voe-L Technical Specification**

| Туре                          | Ultra compact Extend woofer         |
|-------------------------------|-------------------------------------|
| Amplifier Recommend           | VDA18 / VDA14 / VDA12 / C15         |
| Frequency Response ( Preset ) | 30Hz [Voe_100/C] [Voe_125/C] Preset |
| Horizontal                    | 360°                                |
| Angle Increments ( Voe )      | -1°- 2°- 3° - 4° - 5°               |
| Angle Increments ( Voe )      | 0° +1° +2° +3° +4° +5° +6° +8° +10° |
| Drivers                       | LF:1×18" Neodymium                  |
| Handling Power ( AES )        | LF: 1400W                           |
| Maximum Peak SPL              | 138dB/1m                            |
| Nominal Impedance             | LF:8Ω                               |
| Connections                   | 2 x NL4 SpeakOn                     |
| Pin Connections               | NL4=LF:+1-1                         |
| Height Front                  | 550mm                               |
| Height Back                   | 550mm                               |
| Width                         | 700mm                               |
| Depth                         | 700mm                               |
| Weight                        | 63kg / 139lbs                       |
| Handle                        | 4 ergonomic handles                 |
| Pole socket                   | 1 x 35mm Pole socket                |
| Fastener                      | 6 side fastener                     |
| Material                      | Baltic Birch Plywood                |
| Finish                        | Dark Grey                           |
| Front                         | Polyester powder-coated steel grill |
| Rigging                       | Steel                               |
| Protection rating             | IP45                                |